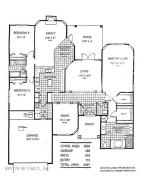

## 13826 Holland Dr, Jacksonville, FL 32224

- » Beds: 3 | Baths: 2 Full, 1 Half
- » MLS #: 2030938
- » Single Family | 2,615 ft<sup>2</sup> | Lot: 10,019 ft<sup>2</sup>
- » More Info: 13826HollandDr.IsForSale.com